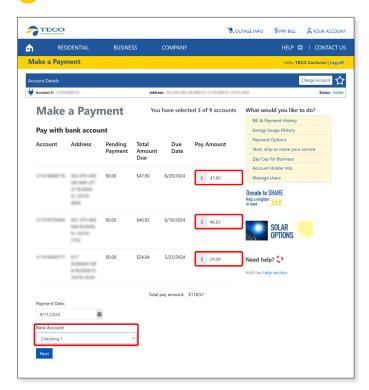

- 8 Click on the accounts you would like to pay.
- **9** Select the "Submit" button.

| RES           | IDENTIAL  | BUSINESS                  | COMPANY                        |            | HELP 🛱          | I CONTACT        |
|---------------|-----------|---------------------------|--------------------------------|------------|-----------------|------------------|
| y Multiple    | Accounts  | 5                         |                                |            | Hello, TECC     | ) Customer   Log |
| count Details |           |                           |                                |            | Ch              | hange Account    |
| Account #:    | 100110    | Address:                  |                                |            |                 | Status: Act      |
|               |           | e Account                 | s                              |            |                 |                  |
|               |           | Address                   |                                | Amount Due |                 | Due Date         |
| <b>•</b>      | 100115    |                           | (* #USKN-9, 10176-#US          | \$47.60    |                 | 06/20/2024       |
| <b>¥</b>      | 110.040   | 211 The Auf New Wolfshile | 4, 10076-1752                  | \$46.93    |                 | 06/19/2024       |
| <b>\</b>      |           | er? DOMING DE N. RUSSE    | N. F. 11075-1118               | \$24.04    |                 | 05/23/2024       |
| <b>\vee</b>   | 1770004   | NUAL ADAMS OF SHAPS       | 10, 10019-2018                 | \$62.48    |                 | 06/03/2024       |
| <b>\</b>      | 1011274 I | ETTEL ADAMAD DR. Dealth   | 10, 10819-2013                 | \$433.26   |                 | 06/03/2024       |
| ¥ •           | 000404    | 115 MINIGROW MINISTRA     | DR APPOLLO BEACH PL 10072-1052 | \$79.57    |                 | 05/24/2024       |
| <b>\v</b>     | 14000     | LUS IN SHELL POINT RD -   | PT 1767 Rubbin N, 1075-3861    | \$51.62    |                 | 06/19/2024       |
| <b>\</b>      | 1007100   | (100 B), 80% 40 Kol       | VEN 1, 10175-6809              | \$264.24   |                 | 06/06/2024       |
| ΨL            | 1000      | INTO AN A REPORT OF A     | HUDWER 1, 1998 1124            | \$366.00   |                 | 06/18/2024       |
| Page 1 of 1   |           |                           |                                |            | Displaying reco | ords 1 to 9 of 9 |
|               |           |                           |                                |            |                 | > >>             |