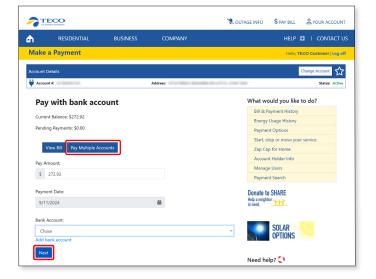

### To make online payments for multiple accounts:

- 1 Log in to your <u>online account</u>.
- 2 Select the accounts you want to include in your payment from the Home Page.
- 3 On the next screen, select the "Pay Multiple Accounts" button.
- 4 Review any pending payments and verify the payment amount before proceeding.
- **5** Choose a payment date at the bottom of the screen.
- 6 Add or select a bank account to pay from.
- **7** Then select the "Next" button.